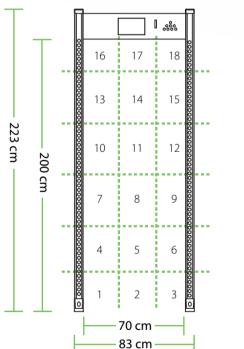

### Specification

| Power supply                  | AC100 V-240V                |
|-------------------------------|-----------------------------|
| Working temperature           | -20°C ~+50°C                |
| Working frequency             | 4KHz—8KHz                   |
| Standard external size        | 2200mm(H)X800mm(W)X580mm(D) |
| Standard internal size        | 2010mm(H)X700mm(W)X500mm(D) |
| Package size for door panels  | 2260*650*260mm *1ctn        |
| Package size for control unit | 780*390*250 mm*1ctn         |
| Gross weight                  | 70kg                        |

#### Dimensions