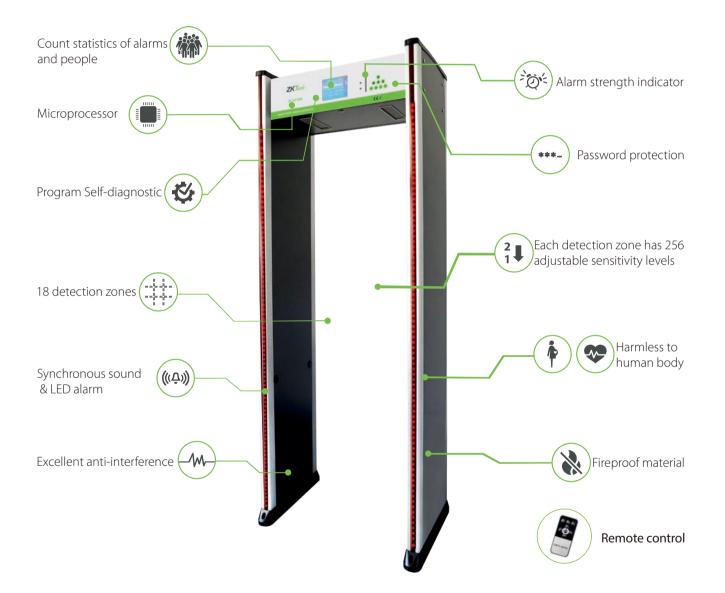

#### **Applications**

Finance

Electronic factory

- •18 detection zones
- •256 sensitivity levels
- •5.7" LCD display
- •Counter for alarm and people
- •Synchronous sound & LED alarm

https://smartel.ua