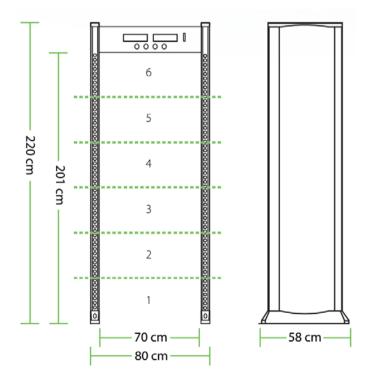

## Specification

| Power supply                  | AC100 V-240 V               |
|-------------------------------|-----------------------------|
| Working temperature           | -20°C~+50°C                 |
| Working frequency             | 4KHz—8KHz                   |
| Standard external size        | 2200mm(H)X800mm(W)X580mm(D) |
| Standard internal size        | 2010mm(H)X700mm(W)X500mm(D) |
| Package size for door panels  | 2260*650*260mm *1ctn        |
| Package size for control unit | 780*390*250 mm*1ctn         |
| Gross weight                  | 70kg                        |

### **Dimensions**