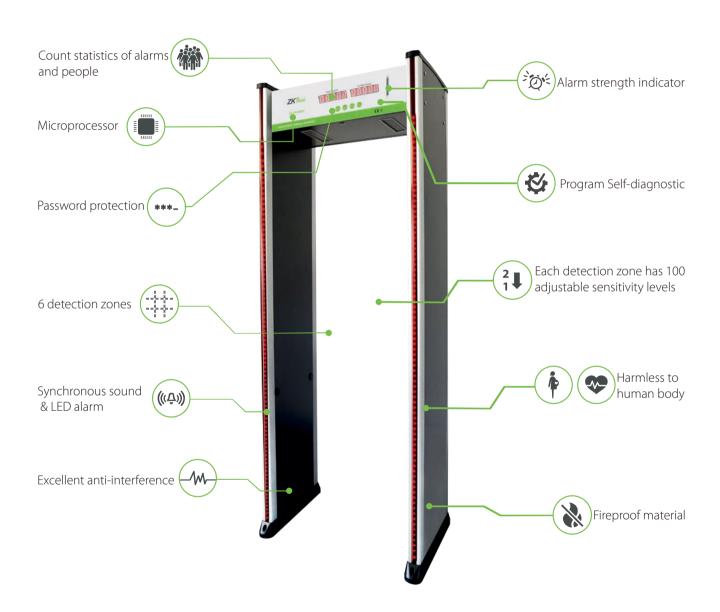

#### **Applications**

- •6 detection zones
- •100 sensitivity levels
- •LED display
- •Counter for alarm and people
- •Synchronous sound & LED alarm