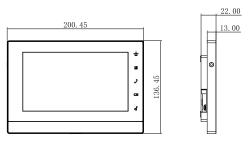

| Installation        | Surface                              |
|---------------------|--------------------------------------|
| Power               | DC 12V/ supply directly by VTNS1060A |
| Power Consumption   | Work≤7W                              |
| Working Temperature | -10°C to +55°C                       |
| Relative Humidity   | 10%RH-90%RH                          |
| Dimensions          | 200.5mm×136.5mm×22.0mm               |
| Weight              | 0.8kg                                |

Dimensions View Area