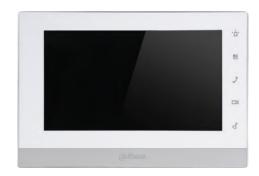

## VTH1550CH-S2

IP Indoor Monitor

## **Features**

- 7" TFT Capacitive touch screen
- IPC surveillance
- Alarm integration
- Micro SD card optional, max 32GB
- Record & Snapshot(SD card needed)

| Technical Specification |                                     |
|-------------------------|-------------------------------------|
| Model                   | VTH1550CH-S2                        |
| System                  |                                     |
| Main Processor          | Embedded Micro Processor            |
| Operation System        | Embedded LINUX OS                   |
| Video                   |                                     |
| Video Compression       | H.264                               |
| Audio                   |                                     |
| Audio Compression       | G.711                               |
| Audio Input             | All-direction Microphone            |
| Audio Output            | Built-in Loudspeaker                |
| Bidirectional Talk      | Support Dual-way Bidirectional talk |
| Display                 |                                     |
| LCD Screen              | 7" 800x480                          |
| Operation Mode          |                                     |
| Input                   | Touch buttons and capacitive screen |
| Interface               |                                     |
| Alarm In                | 6                                   |
| Alarm Out               | 1                                   |
| RS485                   | 1                                   |
| Network                 |                                     |
| Ethernet                | 10M/100Mbps Self-adaptive           |
| Network Protocol        | TCP/IP                              |
| General                 |                                     |
| Memory Slot             | Micro SD, Max 32GB                  |
|                         |                                     |