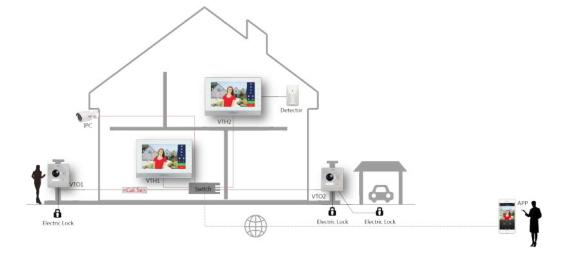

otocol        | TCP/IP                              |
| General                 |                                     |
| Memory Slot             | Micro SD, Max 32GB                  |
|                         |                                     |

| Installation        | Surface                              |
|---------------------|--------------------------------------|
| Power               | DC 12V/ supply directly by VTNS1060A |
| Power Consumption   | Work≤7W                              |
| Working Temperature | -10°C to +55°C                       |
| Relative Humidity   | 10%RH-90%RH                          |
| Dimensions          | 200.5mm×136.5mm×22.0mm               |
| Weight              | 0.8kg                                |

Dimensions View Area





## Application