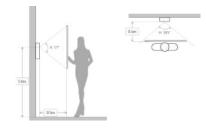

|
| Network Protocol        | TCP/IP                              |
| General                 |                                     |
| Memory Slot             | Micro SD, Max 32GB                  |
|                         |                                     |

| Installation        | Surface                              |
|---------------------|--------------------------------------|
| Power               | DC 12V/ supply directly by VTNS1060A |
| Power Consumption   | Work≤7W                              |
| Working Temperature | -10°C to +55°C                       |
| Relative Humidity   | 10%RH-90%RH                          |
| Dimensions          | 200.5mm×136.5mm×22.0mm               |
| Weight              | 0.8kg                                |

Dimensions View Area





## Application