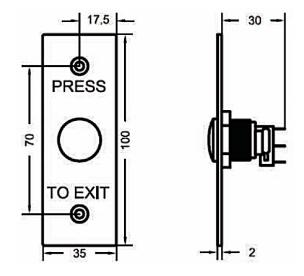

## **PB21 Push Button Switch**

The PB21 is an American standard push button switch, designed with a stainless steel faceplate. It can be integrated with access control system, allowing door exit by momentarily activating or deactivating the electric locking device.

## **Specifications**

| Push Button Switch    | Dry contact, 5A / AC 125V or 3A / AC 250V |
|-----------------------|-------------------------------------------|
| Operating Temperature | -5°C ~ 50°C (23°F ~ 122°F)                |