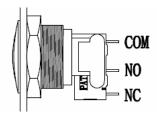

## **Contacts**

- To set a normally closed switch, connect the wires of access control system to the COM and NC pins of the push button switch.
- To set a normally opened switch, connect the wires of access control system to the COM and NO pins of the push button switch.