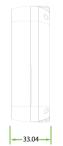

|
| ID / MF Cards, Work Code, ADMS                                                             |
| DC 12V 1.5A                                                                                |
| ≤1 Sec.                                                                                    |
| 0°c - 45°c                                                                                 |
| 20% - 80%                                                                                  |
| 200.25 x 148 x 33.04 mm (Length*Width*Thickness)                                           |
| 380g                                                                                       |
|                                                                                            |

### Dimensions





#### Configuration







© Copyright 2017. ZKTeco CO., LTD. ZKTeco Logo is a registered trademark of ZKTeco or a related company. All other product and company names mentioned are used for identification purposes only and may be the trademarks of their respective owners. All specifications are subject to change without notice. All rights reserved.

#### https://smartel.ua