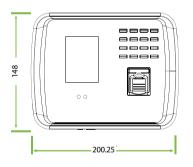

|
| ID / MF Cards, Work Code, ADMS                                                             |
| DC 12V 1.5A                                                                                |
| ≤1 Sec.                                                                                    |
| 0°c - 45°c                                                                                 |
| 20% - 80%                                                                                  |
| 200.25 x 148 x 33.04 mm (Length*Width*Thickness)                                           |
| 380g                                                                                       |
|                                                                                            |

### Dimensions





#### Configuration







© Copyright 2017. ZKTeco CO., LTD. ZKTeco Logo is a registered trademark of ZKTeco or a related company. All other product and company names mentioned are used for identification purposes only and may be the trademarks of their respective owners. All specifications are subject to change without notice. All rights reserved.

#### https://smartel.ua