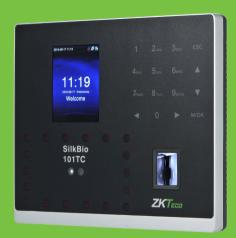

## SilkBio-101TC

# Multi-Bio Time Attendance & Access Control Terminal

SilkBio-101TC is Time & Attendance and Access Control Terminal to be associated with SilkID fingerprint reader, face recognition and RFID card functions. With the new SilkID fingerprint reader, the operation remains stable under strong light source and high preciseness of verification of wet and rough fingers. With latest facial algorithm and the innovation features, SilkBio-101TC is bringing you the whole new experience.

#### **Features**

- Multi-biometric fast verification
- Touch Keypad
- Infrared auto-turning on function to save power
- Quick recognition of dry, wet and rough fingers
- Multi-language supported
- Built-in 2000mAh backup battery to extend operation time
- Prevents duplicated face registration and supports fake face detection function