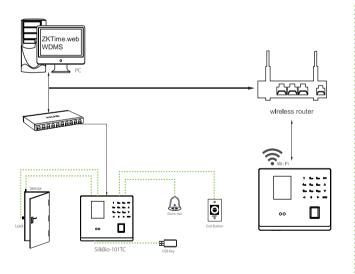

### Configuration

## Specifications

| Face Capacity                | 800                                                                                                                                                                                 |
|------------------------------|-------------------------------------------------------------------------------------------------------------------------------------------------------------------------------------|
| Fingerprint Capacity         | 1500                                                                                                                                                                                |
| ID Card Capacity             | 2,000 (Optional)                                                                                                                                                                    |
| Algorithm                    | ZKFinger 10.0 / ZKFace 7.0                                                                                                                                                          |
| Record Capacity              | 100,000                                                                                                                                                                             |
| Display                      | 2.8-inch TFT Screen                                                                                                                                                                 |
| Communication                | TCP/IP, USB-Host, Wi-Fi(Optional)                                                                                                                                                   |
| Standard Functions           | Work Code, SMS, DST, Scheduled-bell, Self-Service Query, Automatic Status Switch, Photo ID T9 Input, Camera, 9 digit user ID, Built-in Battery, Multiple Verify Mode, External Bell |
| Access Control Interface for | Lock, Door Sensor, Exit Button, Alarm                                                                                                                                               |
| Optional Functions           | ID/Mifare, ADMS, External Printer                                                                                                                                                   |
| Power Supply                 | DC 12V 1.5A                                                                                                                                                                         |
| Operating Temp.              | 0 °C- 45 °C                                                                                                                                                                         |
| Operating Humidity           | 20%-80%                                                                                                                                                                             |
| Dimension                    | 180 x 154 x 34.2 mm                                                                                                                                                                 |