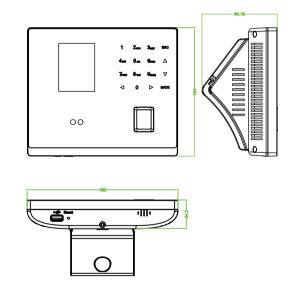

#### **Dimensions**

© Copyright 2016. ZKTECO CO,LTD. ZKTeco Logo is a registered trademark of ZKTeco or a related company. All other product and company names mentioned are used for identification purposes only and may be the trademarks of their respective owners. All specifications are subject to change without notice. All rights reserved.

## Specifications

| Face Capacity                | 800                                                                                                                                                                                 |
|------------------------------|-------------------------------------------------------------------------------------------------------------------------------------------------------------------------------------|
| Fingerprint Capacity         | 1500                                                                                                                                                                                |
| ID Card Capacity             | 2,000 (Optional)                                                                                                                                                                    |
| Algorithm                    | ZKFinger 10.0 / ZKFace 7.0                                                                                                                                                          |
| Record Capacity              | 100,000                                                                                                                                                                             |
| Display                      | 2.8-inch TFT Screen                                                                                                                                                                 |
| Communication                | TCP/IP, USB-Host, Wi-Fi(Optional)                                                                                                                                                   |
| Standard Functions           | Work Code, SMS, DST, Scheduled-bell, Self-Service Query, Automatic Status Switch, Photo ID T9 Input, Camera, 9 digit user ID, Built-in Battery, Multiple Verify Mode, External Bell |
| Access Control Interface for | Lock, Door Sensor, Exit Button, Alarm                                                                                                                                               |
| Optional Functions           | ID/Mifare, ADMS, External Printer                                                                                                                                                   |
| Power Supply                 | DC 12V 1.5A                                                                                                                                                                         |
| Operating Temp.              | 0 °C- 45 °C                                                                                                                                                                         |
| Operating Humidity           | 20%-80%                                                                                                                                                                             |
| Dimension                    | 180 x 154 x 34.2 mm                                                                                                                                                                 |