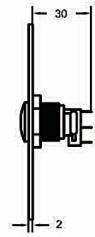

## **PB22 Push Button Switch**

The PB22 is an European standard push button switch, designed with a stainless steel faceplate. It can be integrated with access control system, allowing door exit by momentarily activating or deactivating the electric locking device.