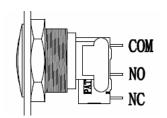

### Contacts

- To set a normally closed switch, connect the wires of access control system to the COM and NC pins of the push button switch.
- To set a normally opened switch, connect the wires of access control system to the COM and NO pins of the push button switch.