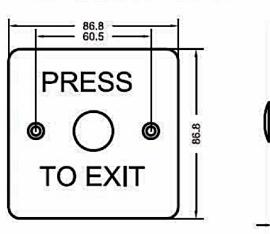

## **PB22 Push Button Switch**

The PB22 is an European standard push button switch, designed with a stainless steel faceplate. It can be integrated with access control system, allowing door exit by momentarily activating or deactivating the electric locking device.