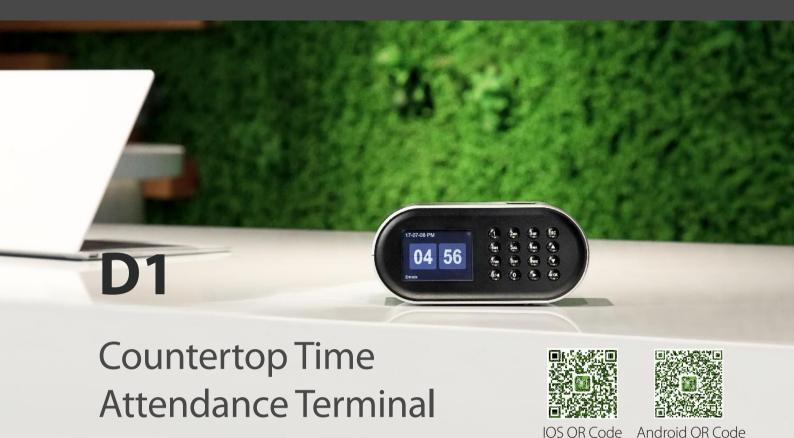

D1 Tabletop Terminal is specially designed for table or counter use (80-140cm). With fingerprint sensor placed on top of terminal, it enables all-directional fingerprint reading for the convenience of attendance. BioID high sensitivity fingerprint sensor provides faster and more accurate fingerprint verification. With built-in detachable battery lasting for up to 8 hours, and micro-USB power supply for power bank (minimum 2A) connection, there are no more worries for lacking power sockets supply.

#### **Features**

Countertop placed without installation

Wi-Fi communication

Build in battery up to 8 hour standby

Build in time attendance report

Mobile APP control and download report

USB Microport for DC power bank charge available