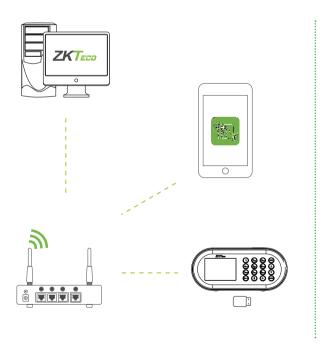

# Configuration

## **Specification**

| Product       |                                                                                     | D1                                                                                                 |
|---------------|-------------------------------------------------------------------------------------|----------------------------------------------------------------------------------------------------|
| Capacity      | Max User(1:N) Max Fingerprint (1:N) Max Record                                      | 1,000<br>1,000<br>50,000                                                                           |
| Interface     | Wi-Fi<br>USB                                                                        | WLAN / Hot Spot<br>USB 2.0 (Host)                                                                  |
| Hardware      | LCD Sound Operating Temp. Operating Humidity Power Battery Dimensions(W x H x D mm) | 2.8" Color LCD<br>24-bit<br>0°C- 45°C<br>20% ~ 80%<br>DC 5V 2A<br>4,000 mAh<br>180.0 x 84.5 x 81   |
| Function      | Standard                                                                            | Automatic Status Switch, Self-Service Query, SSR<br>DST, T9 Input, 9 Digit User ID, Scheduled Bell |
| Compatibility |                                                                                     | ZKTime.net 3.0 ZKTime 5.0 ZKAccess 3.5 TA Assistant (Optional)                                     |