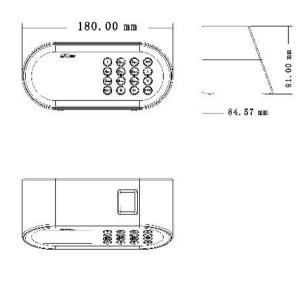

### **Dimensions (mm)**

## **Specification**

| Product       |                                                                                     | D1                                                                                                 |
|---------------|-------------------------------------------------------------------------------------|----------------------------------------------------------------------------------------------------|
| Capacity      | Max User(1:N) Max Fingerprint (1:N) Max Record                                      | 1,000<br>1,000<br>50,000                                                                           |
| Interface     | Wi-Fi<br>USB                                                                        | WLAN / Hot Spot<br>USB 2.0 (Host)                                                                  |
| Hardware      | LCD Sound Operating Temp. Operating Humidity Power Battery Dimensions(W x H x D mm) | 2.8" Color LCD<br>24-bit<br>0°C- 45°C<br>20% ~ 80%<br>DC 5V 2A<br>4,000 mAh<br>180.0 x 84.5 x 81   |
| Function      | Standard                                                                            | Automatic Status Switch, Self-Service Query, SSR<br>DST, T9 Input, 9 Digit User ID, Scheduled Bell |
| Compatibility |                                                                                     | ZKTime.net 3.0 ZKTime 5.0 ZKAccess 3.5 TA Assistant (Optional)                                     |