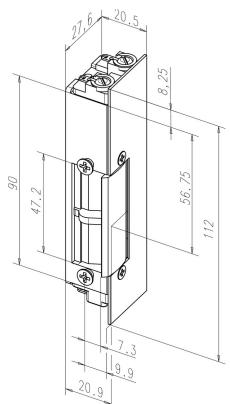

### **Technical data**

| Yes                     |
|-------------------------|
| Yes                     |
| 5000 N                  |
| 120 mm                  |
| 20 mm                   |
| 28 mm                   |
| -15 °C to +40 °C        |
| Vertical and horizontal |
| Zinc die-cast           |
| Steel                   |
|                         |