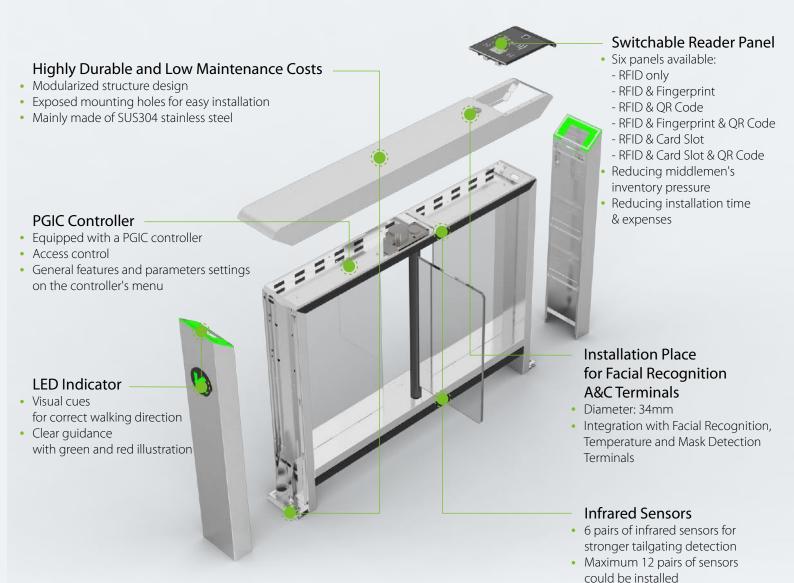

## Specifications

| Model                             | Mars - B1000 Series                                     |
|-----------------------------------|---------------------------------------------------------|
| Power Requirements                | AC100V to 120V / 200V to 240V, 50 to 60Hz               |
| Working Power                     | 55W; 22W (stand-by)                                     |
| Drive Unit                        | Brushless Motor                                         |
| MCBF                              | 5 millions                                              |
| Technical Throughput Rate         | Up to 25 people per minute                              |
| Barrier Movement                  | Swing                                                   |
| Noise                             | <60dB                                                   |
| Infrared Sensor                   | 6 pairs (option: ≤12 pairs)                             |
| LED Indicator                     | Support                                                 |
| Working Temperature               | -25°C to 65°C                                           |
| Working Humidity                  | 20% to 95% (non-condensing)                             |
| Working Environment               | Indoor / Outdoor (if sheltered)                         |
| Lane Width                        | 650mm (option: ≤900mm)                                  |
| Dimensions (L*W*H)                | 1360 * 180 * 1010 (mm) (±5mm)                           |
| Dimensions with Packaging (L*W*H) | 1510 * 365 * 1216 (mm)<br>(2 boxes)                     |
| Net Weight                        | 100kg (±5kg)                                            |
| Gross Weight                      | 150kg (±5kg)                                            |
| Cabinet Material                  | SUS304 stainless steel (option: SUS316 stainless steel) |
| Lid Material                      | SUS304 stainless steel                                  |
| Barrier Material                  | Acrylic (option: SUS304 stainless steel or glass)       |
| Packing Material                  | Wooden case                                             |
| Protection Level                  | IP34                                                    |