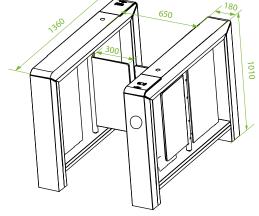

## Specifications

| Model                             | Mars - B1000 Series                                     |
|-----------------------------------|---------------------------------------------------------|
| Power Requirements                | AC100V to 120V / 200V to 240V, 50 to 60Hz               |
| Working Power                     | 55W; 22W (stand-by)                                     |
| Drive Unit                        | Brushless Motor                                         |
| MCBF                              | 5 millions                                              |
| Technical Throughput Rate         | Up to 25 people per minute                              |
| Barrier Movement                  | Swing                                                   |
| Noise                             | <60dB                                                   |
| Infrared Sensor                   | 6 pairs (option: ≤12 pairs)                             |
| LED Indicator                     | Support                                                 |
| Working Temperature               | -25°C to 65°C                                           |
| Working Humidity                  | 20% to 95% (non-condensing)                             |
| Working Environment               | Indoor / Outdoor (if sheltered)                         |
| Lane Width                        | 650mm (option: ≤900mm)                                  |
| Dimensions (L*W*H)                | 1360 * 180 * 1010 (mm) (±5mm)                           |
| Dimensions with Packaging (L*W*H) | 1510 * 365 * 1216 (mm)<br>(2 boxes)                     |
| Net Weight                        | 100kg (±5kg)                                            |
| Gross Weight                      | 150kg (±5kg)                                            |
| Cabinet Material                  | SUS304 stainless steel (option: SUS316 stainless steel) |
| Lid Material                      | SUS304 stainless steel                                  |
| Barrier Material                  | Acrylic (option: SUS304 stainless steel or glass)       |
| Packing Material                  | Wooden case                                             |
| Protection Level                  | IP34                                                    |

## **Applications**

Airports

Dimensions (mm)

Government Buildings Hotels

V9.0 2021.07.01