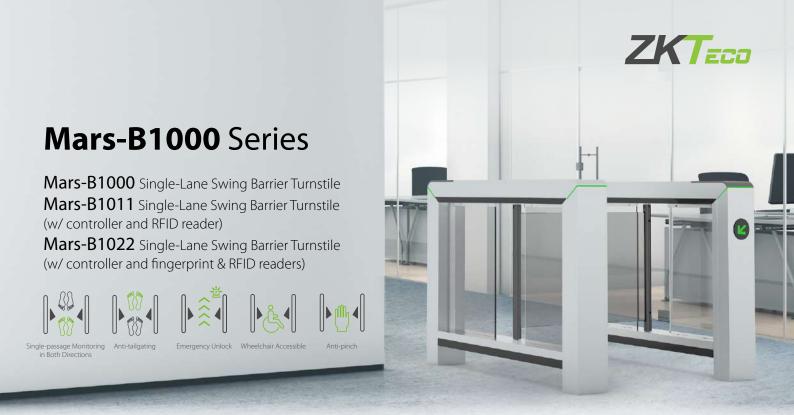

## Specifications

| Model                             | Mars - B1000 Series                                     |
|-----------------------------------|---------------------------------------------------------|
| Power Requirements                | AC100V to 120V / 200V to 240V, 50 to 60Hz               |
| Working Power                     | 55W; 22W (stand-by)                                     |
| Drive Unit                        | Brushless Motor                                         |
| MCBF                              | 5 millions                                              |
| Technical Throughput Rate         | Up to 25 people per minute                              |
| Barrier Movement                  | Swing                                                   |
| Noise                             | <60dB                                                   |
| Infrared Sensor                   | 6 pairs (option: ≤12 pairs)                             |
| LED Indicator                     | Support                                                 |
| Working Temperature               | -25°C to 65°C                                           |
| Working Humidity                  | 20% to 95% (non-condensing)                             |
| Working Environment               | Indoor / Outdoor (if sheltered)                         |
| Lane Width                        | 650mm (option: ≤900mm)                                  |
| Dimensions (L*W*H)                | 1360 * 180 * 1010 (mm) (±5mm)                           |
| Dimensions with Packaging (L*W*H) | 1510 * 365 * 1216 (mm)<br>(2 boxes)                     |
| Net Weight                        | 100kg (±5kg)                                            |
| Gross Weight                      | 150kg (±5kg)                                            |
| Cabinet Material                  | SUS304 stainless steel (option: SUS316 stainless steel) |
| Lid Material                      | SUS304 stainless steel                                  |
| Barrier Material                  | Acrylic (option: SUS304 stainless steel or glass)       |
| Packing Material                  | Wooden case                                             |
| Protection Level                  | IP34                                                    |