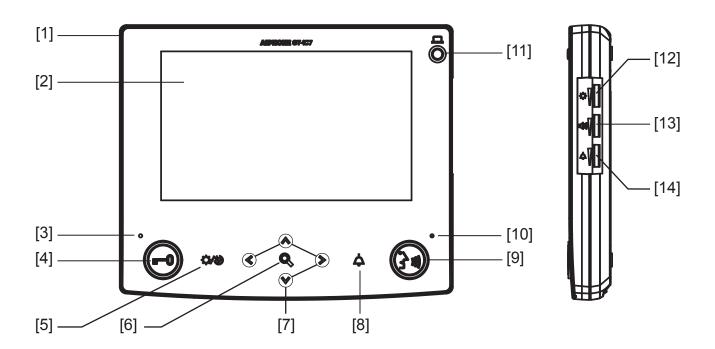

## **FEATURE CALL-OUT**

#### FEATURE CALL-OUT DEFINITIONS

- [1] Speaker (on back of unit)
- [2] Color LCD video screen
- [3] Status indicator (orange)
- [4] Door release button and indicator (green)
- [5] Adjust button
- [6] Zoom/Wide button
- [7] PanTilt buttons
- [8] Concierge/security guard call/light button
- [9] Talk/Off button & indicator (orange)
- [10] Microphone
- [11] Option button
- [12] Screen brightness control (0-10)
- [13] Receive volume control (0-10)
- [14] Call tone volume control (0-10)