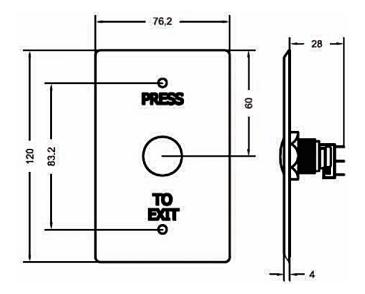

## **PB41 Push Button Switch**

The PB41 is an American standard push button switch, designed with a stainless steel faceplate. It can be integrated with access control system, allowing door exit by momentarily activating or deactivating the electric locking device.