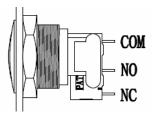

## **Contacts**

- To set a normally closed switch, connect the wires of access control system to the COM and NC pins of the push button switch.
- To set a normally opened switch, connect the wires of access control system to the COM and NO pins of the push button switch.