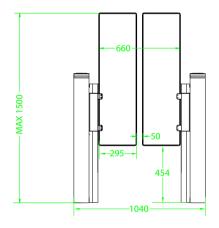

## **Dimensions (mm)**

### **Specifications**

| 00 ~ 120V/200 ~ 240V, 50/60Hz |
|-------------------------------|
|                               |
| -28°C~ 60°C                   |
| 20%-95% (Non-condensing)      |
| Indoor                        |
| Maximum 30/ minute            |
| 660                           |
| 1600*1040                     |
| L=1600, W=1040, H=1500        |
| L=1700, W=300, H=1130         |
| 130kg                         |
| 150kg                         |
| SUS304 Stainless Steel        |
| JS304 Stainless Steel+Acrylic |
| Acrylic                       |
| Swing                         |
| Y                             |
| Medium                        |
|                               |