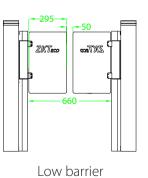

SBTL8000 provides both security and convenient space, all in a very durable and elegant compact design. Also SBTL8000 has low barrier wings and ADA lanes gate for optional.

## **Optional functions**

V1.1 2019.05.23