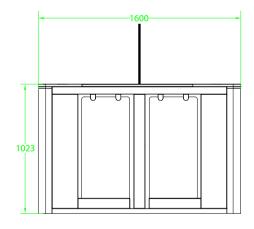

## **Dimensions (mm)**

### **Specifications**

| 00 ~ 120V/200 ~ 240V, 50/60Hz |
|-------------------------------|
|                               |
| -28°C~ 60°C                   |
| 20%-95% (Non-condensing)      |
| Indoor                        |
| Maximum 30/ minute            |
| 660                           |
| 1600*1040                     |
| L=1600, W=1040, H=1500        |
| L=1700, W=300, H=1130         |
| 130kg                         |
| 150kg                         |
| SUS304 Stainless Steel        |
| JS304 Stainless Steel+Acrylic |
| Acrylic                       |
| Swing                         |
| Y                             |
| Medium                        |
|                               |