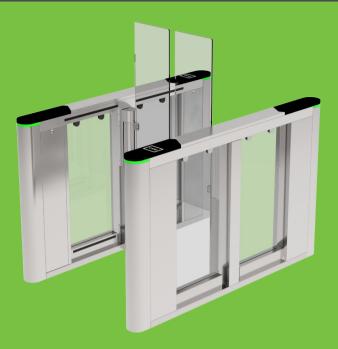

# SBTL8000 Series

**SBTL8000** Single lane speed gates **SBTL8011** Single lane speed gates (w/ controller and RFID reader)

**SBTL8022** Single lane speed gates (w/ controller and fingerprint & RFID reader)

**SBTL8033** Single lane speed gates (w/visiable light facial recognition devices)

The ZKTeco SBTL8000 series single lane speed gates is an elegant highperformance entrance control system designed for high-traffic volume. Equiped with mulit entrance system for choice, and module design make the modification more flexible.

The SBTL8000 is a single lane speed gates series designed for smooth and silent operation and draws very little power. It is made of stainless steel which makes SBTL8000 highly durable.

SBTL8000 barriers are normally held in a locked position, thus denying access to the secured side. Upon SBTL8000's reader (RFID, fingerprint and facial) positively recognizing a user's valid access card, fingerprint and face, gates open automatically, thus allowing users passage to the secured side.

SBTL8000 provides both security and convenient space, all in a very durable and elegant compact design. Also SBTL8000 has low barrier wings and ADA lanes gate for optional.