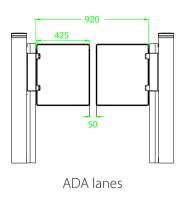

SBTL8000 provides both security and convenient space, all in a very durable and elegant compact design. Also SBTL8000 has low barrier wings and ADA lanes gate for optional.

## **Dimensions (mm)**