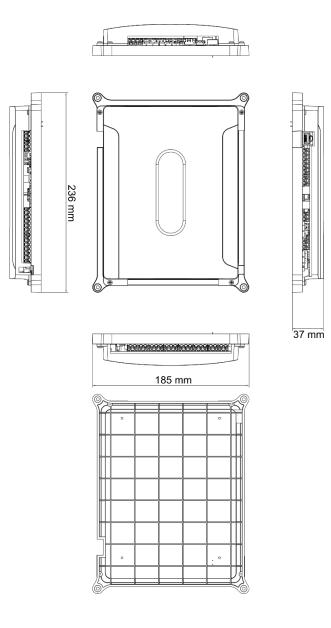

## Specification

| Interface           |                                              |
|---------------------|----------------------------------------------|
| Network interface   | TCP/IP                                       |
| Lock control        | 4                                            |
| Exit button         | 4                                            |
| Door contact input  | 4                                            |
| Alarm input         | 4                                            |
| Alarm output        | 4                                            |
| RS-485              | 8                                            |
| Wiegand             | 4                                            |
| Capacity            |                                              |
| Card capacity       | 100,000                                      |
| Event capacity      | 300,000                                      |
| General             |                                              |
| Power supply        | 12 VDC                                       |
| Working temperature | -20 °C to 65 °C (-4 °F to 149 °F)            |
| Power consumption   | With load: $\leq 100 \text{ w}$              |
|                     | Without load: $\leq$ 4 w                     |
| Working humidity    | 10% to 90% (no condensing)                   |
| Dimensions          | 236 mm × 185 mm × 37 mm (9.3" × 7.3" × 1.5") |

## Dimension

Headquarters No.555 Qianmo Road, Binjiang District, Hangzhou 310051, China T +86-571-8807-5998 www.hikvision.com

Follow us on social media to get the latest product and solution information.