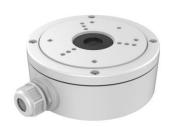

# **DS-1280ZJ-S**

#### **Junction Box for Dome Camera**

# **Features:**

- Aluminum alloy material with surface spray treatment
- Waterproof design
- Cable hole on bracket makes the feature better

#### **Dimension:**





# **Order Model:**

DS-1280ZJ-S

# Parameter:

| Model      | DS-1280ZJ-S           |
|------------|-----------------------|
|            | Junction Box for      |
| Parameters | Dome Camera           |
| Appearance | Hikvision White       |
| Material   | Aluminum Alloy        |
| Dimension  | Φ 137 x 53.4x 164.8mm |
| Weight     | 527g                  |

# Notice:

- The bracket should be installed on flat wall
- Waterproof rubber is necessary for outdoor application
- The wall must be capable of supporting over 3 times as much as the total weight of the camera and the mount.
- The maximum load capacity of the bracket is 4.5KG

Note: The actual bracket may vary from the picture above.