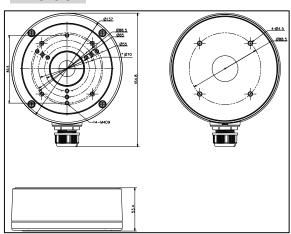

#### **Dimension:**

# Parameter:

| Model      | DS-1280ZJ-S           |
|------------|-----------------------|
|            | Junction Box for      |
| Parameters | Dome Camera           |
| Appearance | Hikvision White       |
| Material   | Aluminum Alloy        |
| Dimension  | Φ 137 x 53.4x 164.8mm |
| Weight     | 527g                  |