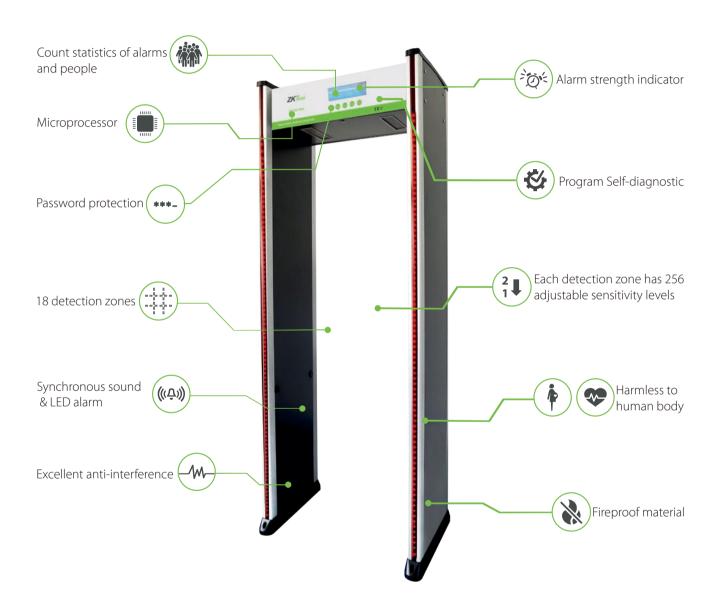

#### **Applications**

- •18 detection zones
- •256 sensitivity levels
- •3.7" LCD display
- •Counter for alarm and people
- •Synchronous sound & LED alarm