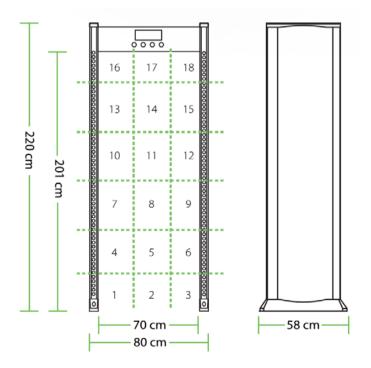

## Specification

| Power supply                  | AC100 V-240 V               |
|-------------------------------|-----------------------------|
| Working temperature           | -20°C~+50°C                 |
| Working frequency             | 4KHz—8KHz                   |
| Standard external size        | 2200mm(H)X800mm(W)X580mm(D) |
| Standard internal size        | 2010mm(H)X700mm(W)X500mm(D) |
| Package size for door panels  | 2260*650*260mm *1ctn        |
| Package size for control unit | 780*390*250 mm*1ctn         |
| Gross weight                  | 70kg                        |

## **Dimensions**