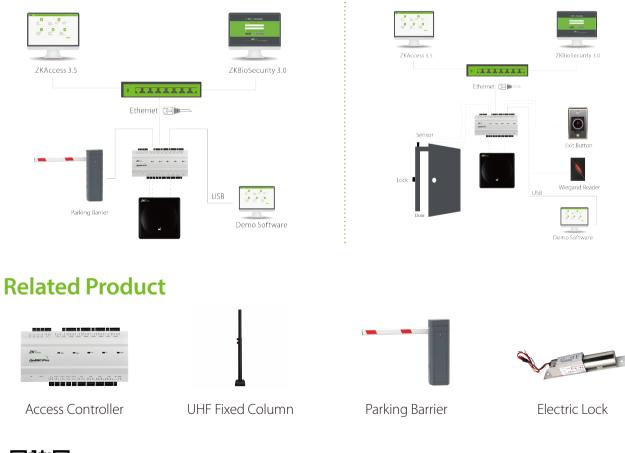

|                 |
| Atenna Gain             | 9dBl                                                             |                 |
| Shell Material          | Antenna Panel: ABS Plastics; Back Cover: Die-cast Aluminum Shell |                 |
| Working Voltage         | DC9V ~ 12V                                                       |                 |
| Working Current         | 1.2A +/-10%                                                      |                 |
| Working Temperature     | -20 °C - 60 °C                                                   |                 |
| Dimension               | 310mm*310mm*90mm (±5mm)                                          |                 |

## **Topology Diagram**

#### Long distance fixed vehicle access management





V1.0 2018.07.10

Non-contact access management