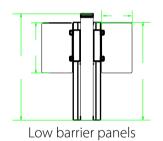

## **Optional functions**

Extra height barrier panels

**Dimensions (mm)** 

\* Turnstile can work in the temperature of -20°C to 70°C. If the temperature is under -20°C, acrylic parts may be broken. (Temperature control device is optional to solve this problem.)