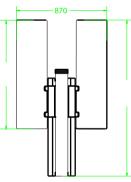

# **Specifications**

| Power Requirements          | AC 100 ~ 120V/200 ~ 240V, 50/60Hz |
|-----------------------------|-----------------------------------|
| Working Temperature         | -28°C~ 60°C                       |
| Working Humidity            | 20%-95% (Non-condensing)          |
| Working Environment         | Indoor/Outdoor                    |
| Speed of Throughput         | Maximum 40/ minute                |
| Lane Width (mm)             | 660                               |
| Footprint (mm*mm)           | 1600*870                          |
| Dimensions (mm)             | L=1600, W=120, H=1200             |
| Dimension with Packing (mm) | L=1700, W=300, H=1130             |
| Net Weight (kg)             | 86                                |
| Weight with Packing (kg)    | 100                               |
| Cabinet Material            | SUS304 Stainless Steel            |
| Lid Material                | SUS304 Stainless Steel + Acrylic  |
| Barrier Material            | Acrylic                           |
| Barrier Movement            | Swing                             |
| Emergency Mode              | Y                                 |
| Ingress Protection          | IPX4                              |