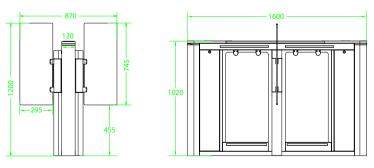

# **Specifications**

| Power Requirements          | AC 100 ~ 120V/200 ~ 240V, 50/60Hz |
|-----------------------------|-----------------------------------|
| Working Temperature         | -28°C~ 60°C                       |
| Working Humidity            | 20%-95% (Non-condensing)          |
| Working Environment         | Indoor/Outdoor                    |
| Speed of Throughput         | Maximum 40/ minute                |
| Lane Width (mm)             | 660                               |
| Footprint (mm*mm)           | 1600*870                          |
| Dimensions (mm)             | L=1600, W=120, H=1200             |
| Dimension with Packing (mm) | L=1700, W=300, H=1130             |
| Net Weight (kg)             | 86                                |
| Weight with Packing (kg)    | 100                               |
| Cabinet Material            | SUS304 Stainless Steel            |
| Lid Material                | SUS304 Stainless Steel + Acrylic  |
| Barrier Material            | Acrylic                           |
| Barrier Movement            | Swing                             |
| Emergency Mode              | Y                                 |
| Ingress Protection          | IPX4                              |