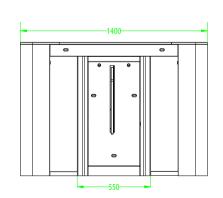

# **Specifications**

| Power Requirements             | AC 100 ~ 120V / 200 ~ 240V, 50 / 60Hz |
|--------------------------------|---------------------------------------|
| Working Temperature            | -28°C ~ 60°C                          |
| Working Humidity               | 5% ~ 80%                              |
| Working Environment            | Indoor/outdoor                        |
| Speed of Throughput            | Maximum 30 / minute                   |
| Lane Width (mm)                | 600                                   |
| Dimensions (L*W*H)             | 1400 * 300 * 1000 (mm)                |
| Dimension with Packing (L*W*H) | 1510 * 420 * 1230 (mm)                |
| Weight with Packing (kg)       | 97                                    |
| LED Indicator                  | Support                               |
| Cabinet Material               | SUS304 Stainless Steel                |
| Lid Material                   | SUS304 Stainless Steel + Acrylic      |
| Barrier Material               | Acrylic                               |
| Barrier Movement               | Retracting                            |
| Emergency Mode                 | Support                               |
| Ingress Protection             | IPX4                                  |

## **Dimensions (mm)**

<sup>\*</sup> Turnstile can work in the temperature of -20°C to 70°C. If the temperature is under -20°C, acrylic parts may be broken. (Temperature control device is optional to solve this problem.)