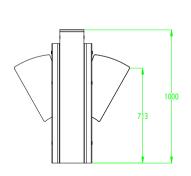

# **Specifications**

| Power Requirements             | AC 100 ~ 120V / 200 ~ 240V, 50 / 60Hz |
|--------------------------------|---------------------------------------|
| Working Temperature            | -28°C ~ 60°C                          |
| Working Humidity               | 5% ~ 80%                              |
| Working Environment            | Indoor/outdoor                        |
| Speed of Throughput            | Maximum 30 / minute                   |
| Lane Width (mm)                | 600                                   |
| Dimensions (L*W*H)             | 1400 * 300 * 1000 (mm)                |
| Dimension with Packing (L*W*H) | 1510 * 420 * 1230 (mm)                |
| Weight with Packing (kg)       | 97                                    |
| LED Indicator                  | Support                               |
| Cabinet Material               | SUS304 Stainless Steel                |
| Lid Material                   | SUS304 Stainless Steel + Acrylic      |
| Barrier Material               | Acrylic                               |
| Barrier Movement               | Retracting                            |
| Emergency Mode                 | Support                               |
| Ingress Protection             | IPX4                                  |

## **Dimensions (mm)**

<sup>\*</sup> Turnstile can work in the temperature of -20°C to 70°C. If the temperature is under -20°C, acrylic parts may be broken. (Temperature control device is optional to solve this problem.)