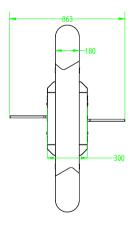

# **Specifications**

| Power Requirements             | AC 100 ~ 120V / 200 ~ 240V, 50 / 60Hz |
|--------------------------------|---------------------------------------|
| Working Temperature            | -28°C ~ 60°C                          |
| Working Humidity               | 5% ~ 80%                              |
| Working Environment            | Indoor/outdoor                        |
| Speed of Throughput            | Maximum 30 / minute                   |
| Lane Width (mm)                | 600                                   |
| Dimensions (L*W*H)             | 1400 * 300 * 1000 (mm)                |
| Dimension with Packing (L*W*H) | 1510 * 420 * 1230 (mm)                |
| Weight with Packing (kg)       | 97                                    |
| LED Indicator                  | Support                               |
| Cabinet Material               | SUS304 Stainless Steel                |
| Lid Material                   | SUS304 Stainless Steel + Acrylic      |
| Barrier Material               | Acrylic                               |
| Barrier Movement               | Retracting                            |
| Emergency Mode                 | Support                               |
| Ingress Protection             | IPX4                                  |

## **Dimensions (mm)**

<sup>\*</sup> Turnstile can work in the temperature of -20°C to 70°C. If the temperature is under -20°C, acrylic parts may be broken. (Temperature control device is optional to solve this problem.)